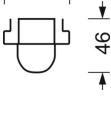

## **MECHANICS**

| Housing colour         | traffic white RAL 9016            |  |
|------------------------|-----------------------------------|--|
| Dimensions (LxWxH/DxH) | 1531mm x 63mm x 46mm              |  |
| Weight (net)           | 2.518kg                           |  |
| Type of installation   | Mounting rail system installation |  |

#### Dimensions

| Bintenerer |         |        |  |  |
|------------|---------|--------|--|--|
| L          | 1531 mm | Length |  |  |
| В          | 63 mm   | Width  |  |  |
| н          | 46 mm   | Height |  |  |
|            |         |        |  |  |