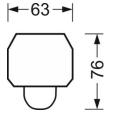

## **MECHANICS**

| Housing colour         | traffic white RAL 9016            |  |
|------------------------|-----------------------------------|--|
| Dimensions (LxWxH/DxH) | 1531mm x 63mm x 46mm              |  |
| Weight (net)           | 2.518kg                           |  |
| Type of installation   | Mounting rail system installation |  |

#### Dimensions

| Bintenerer |         |        |  |  |
|------------|---------|--------|--|--|
| L          | 1531 mm | Length |  |  |
| В          | 63 mm   | Width  |  |  |
| н          | 46 mm   | Height |  |  |
|            |         |        |  |  |