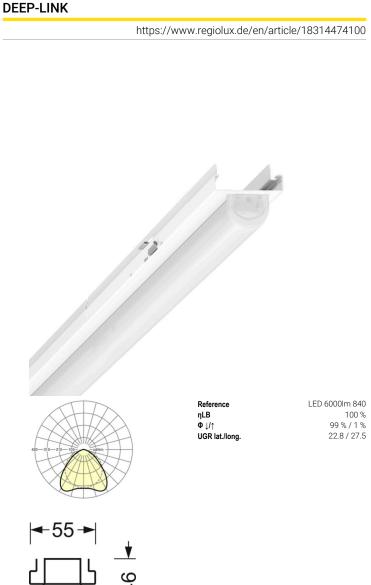

Device mount - Linear.Lens.Profile - direct wide distribution - visually continuous

Device mount made of galvanised, profiled sheet steel; surface coated with polyester resin. Fastening without tools with two integrated lateral lever locks. LED unit in housing length for optically seamless light run. Housing colour traffic white RAL 9016; Direct, wide light distribution using Linear.Lens.Profil made of matt PMMA plastic.

# LIGHTING TECHNOLOGY

| Placement                                     | LED, Colour             |
|-----------------------------------------------|-------------------------|
|                                               | rendering/Light colour  |
|                                               | CRI ≥ 80 / 4000K        |
| Colour tolerance (MacAdam)                    | 3SDCM                   |
| Photobiological safety (Luminaire)            | RG1                     |
| Nominal luminous flux                         | 6370lm                  |
| Nominal luminous flux-emergency lighting mode | 878lm                   |
| LED service life                              | 50000h L80/B10 (Tq      |
|                                               | 25°C)                   |
| Luminaire luminous efficiency                 | 185lm/W                 |
| Beam angle                                    | 100° (C0) / 110 ° (C90) |
| UGR lat./long.                                | 22.8 / 27.5             |
|                                               |                         |